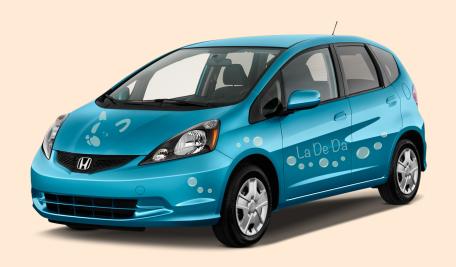

#### Uniform and Vehicle

La De Da's colorful uniform and vehicle incorporate the La De Da motifs.