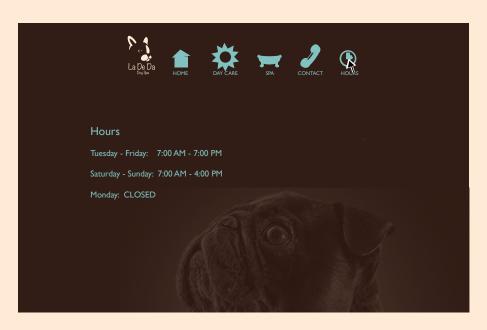

# Mobile Application and Website

The illustrated icons are the essential part of the website and mobile application.