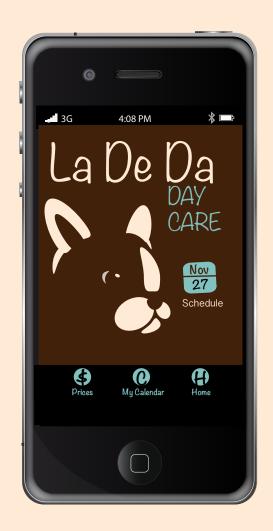

# Mobile Application and Website

The illustrated icons are the essential part of the website and mobile application.