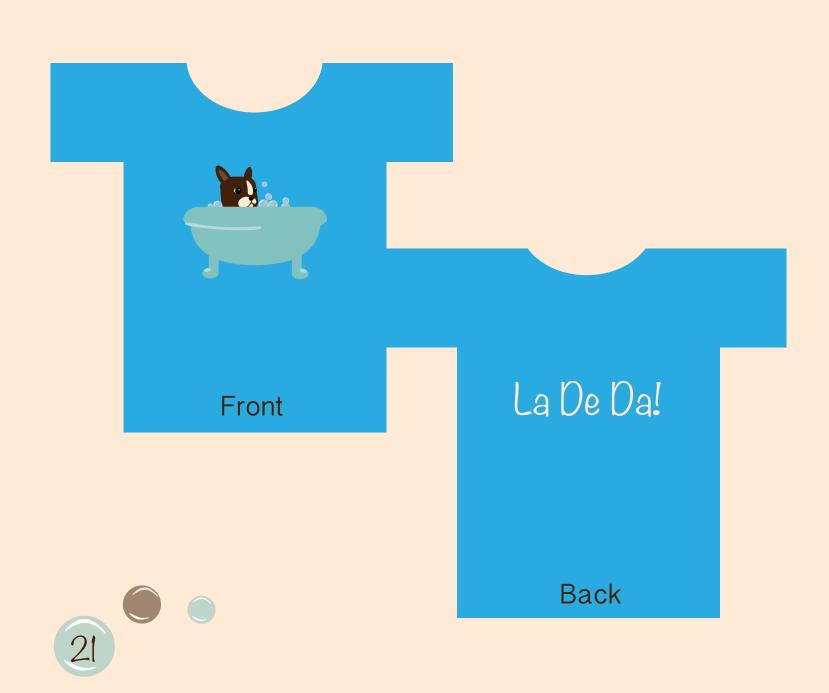

#### Uniform and Vehicle

La De Da's colorful uniform and vehicle incorporate the La De Da motifs.